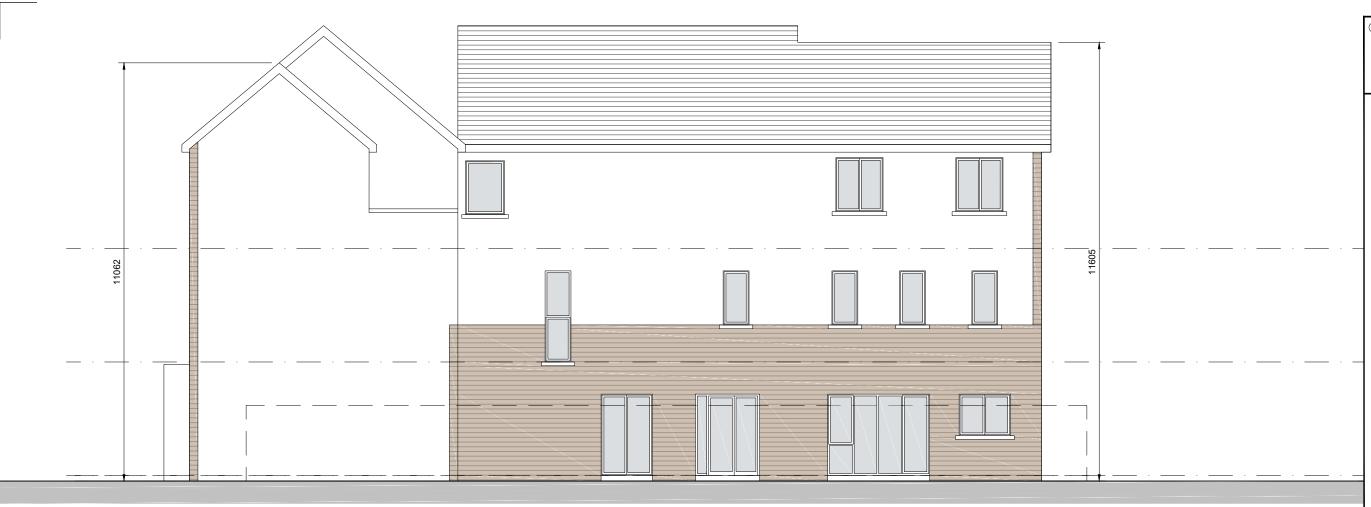

SOUTHWEST ELEVATION

SOUTHEAST ELEVATION

C This drawing is copyright. Do not scale this drawing.

- 2 Errors and omissions to be immediately notified to Architect.
- 3 All dimensions to be checked on site. 4 To be read with relevant Engineers drawings

# Front Door: Selected coloured composite or painted timber door with fanlight and/or sidelight and/or glazed light in leaf

Corner Block CB5

Southwest & Southeast Elevations

Newtownmoyaghy SHD

McGarrell Reilly Homes