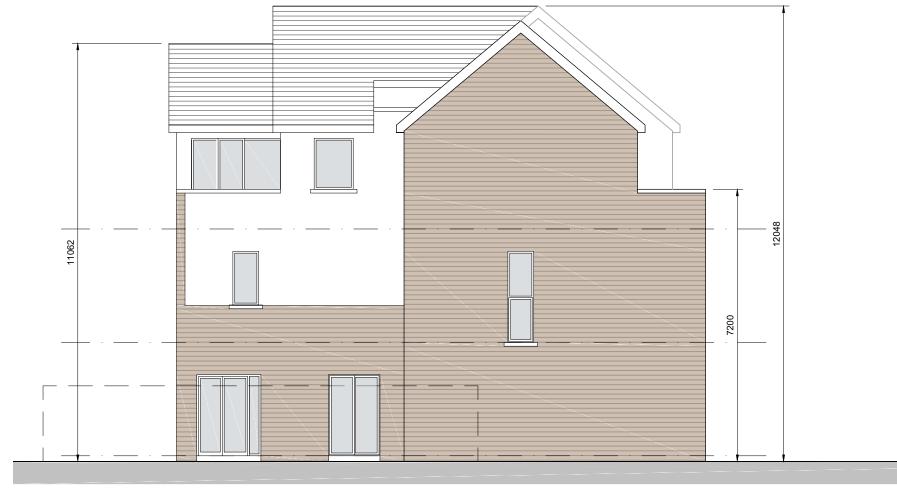

SOUTHWEST ELEVATION

SOUTHEAST ELEVATION

C This drawing is copyright. Do not scale this drawing.

- 2 Errors and omissions to be immediately notified to Architect.
- 3 All dimensions to be checked on site. 4 To be read with relevant Engineers drawings

# Front Door: Selected coloured composite or painted timber door with fanlight and/or sidelight and/or glazed light in leaf

Corner Block CB5

Southwest & Southeast Elevations

Newtownmoyaghy SHD

McGarrell Reilly Homes